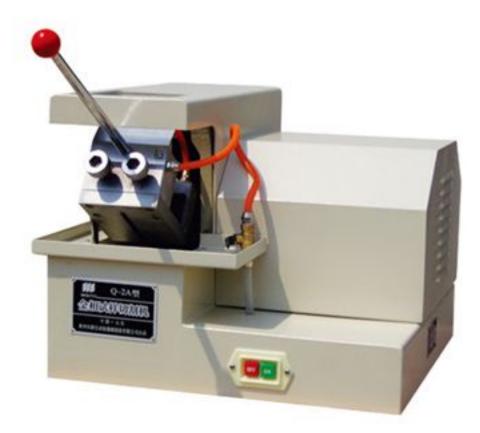

## Q-2A metallographic sample cutting machine

## 1. Application:

Q-2A metallographic polishing machine adopt cabinet structure, mainly used to polish the all kinds of solid products, metal or no-metal specimen. It has the advantages of stable transmission, low noise, easy operation and convenient maintenance, can afford a variety of materials polishing requirement.

## 2. Main specifications:

| Model                | Q-2A                       |
|----------------------|----------------------------|
| Max. cutting section | 55 x 55mm                  |
| Abrasive wheel       | 300 x 2 x 32mm             |
| Motor                | 2.2kw                      |
| Rotating speed       | 2800rpm                    |
| power supply         | three phases, AC 380V 50HZ |
| Net weight           | 80Kg                       |
| Dimension            | 650 x 500 x 400mm          |